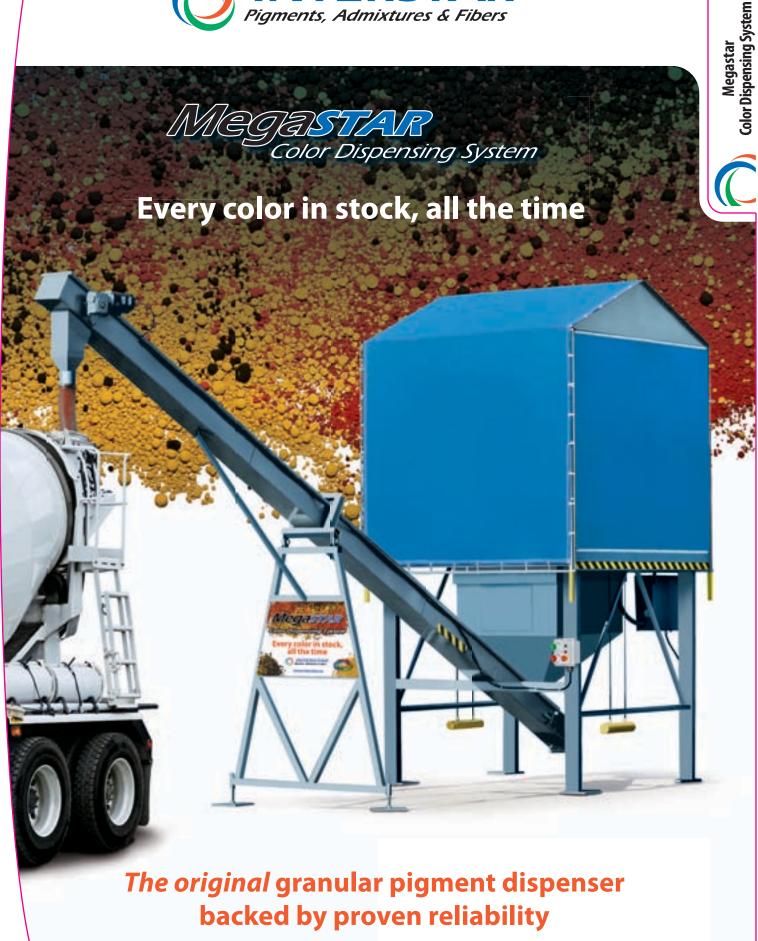

## The Original. Proven. Reliable.

- No seasonal shutdown necessary -use all year round
- Totally dry system: No heat or circulating pumps required (saves on electricity)

Pre-loaded with thousands of color formulas

Dispenses pigment directly into a truck

Bins are quick and easy to fill

 Environmentally friendly Tracks inventory

• No hassle: Quick and easy installation

and little maintenance required

- Integrated batch reporting
- Proven reliability: 100s of systems installed worldwide
- Exclusively designed for Interstar's Granastar® granular pigment