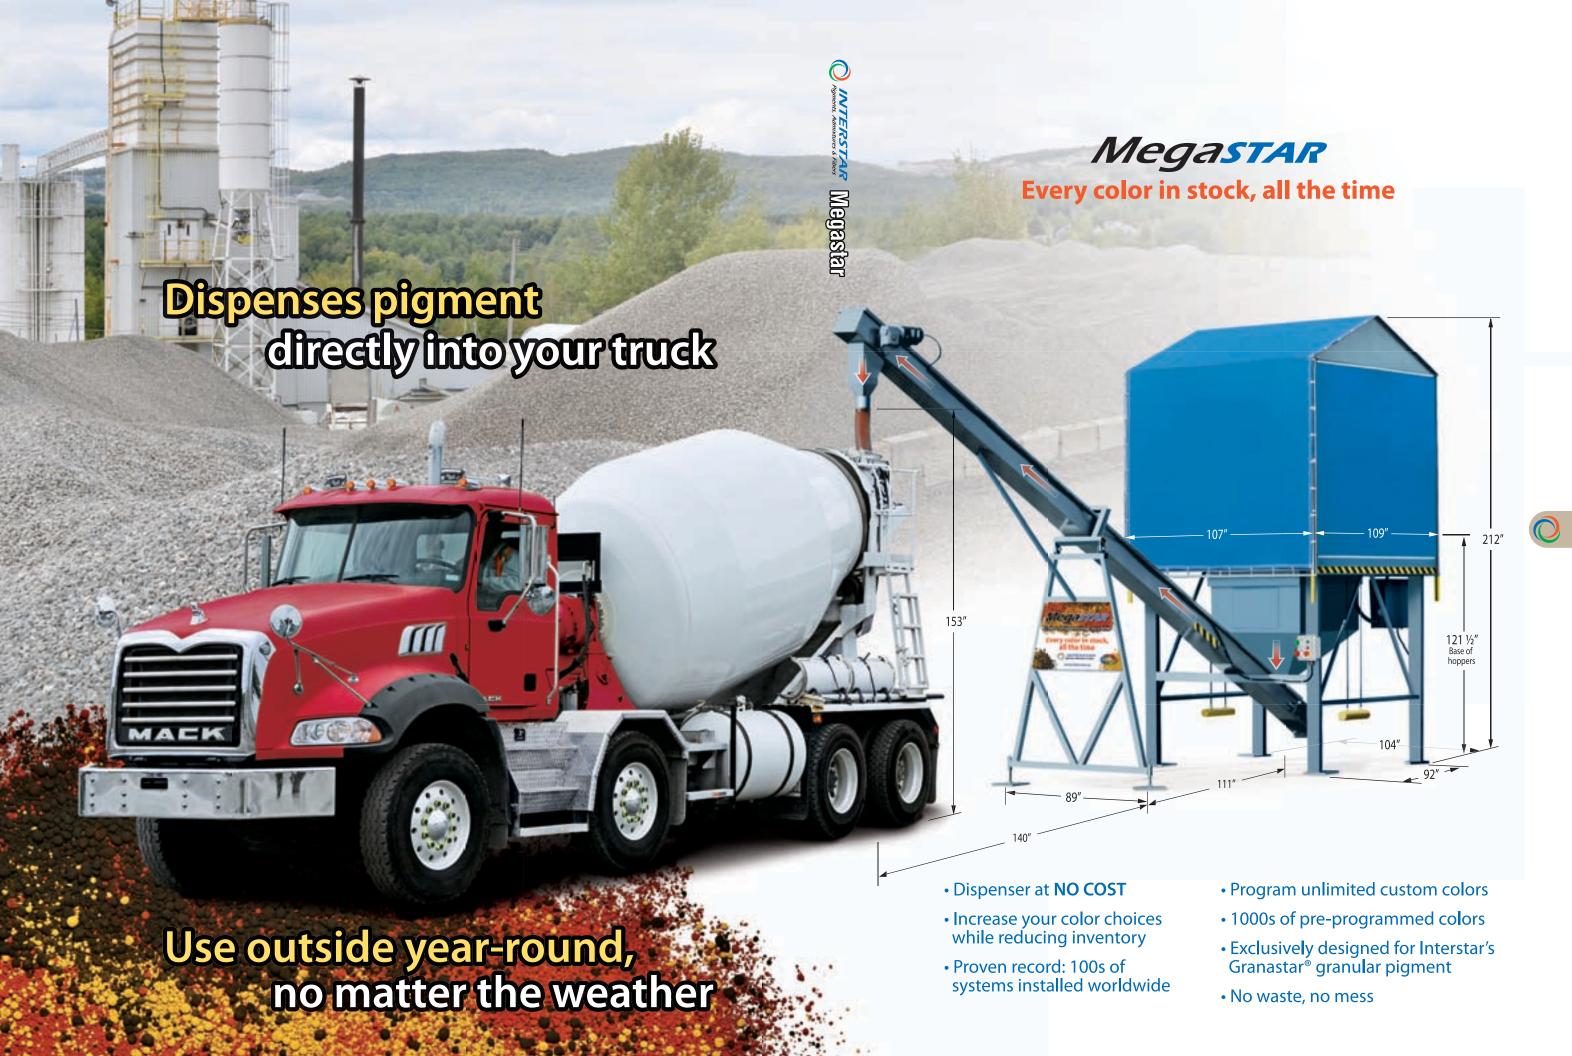

## The Original. Proven. Reliable.

- No seasonal shutdown necessary -use all year round
- Totally dry system: No heat or circulating pumps required (saves on electricity)

Pre-loaded with thousands of color formulas

Dispenses pigment directly into a truck

Bins are quick and easy to fill

 Environmentally friendly Tracks inventory

• No hassle: Quick and easy installation

and little maintenance required

- Integrated batch reporting
- Proven reliability: 100s of systems installed worldwide
- Exclusively designed for Interstar's Granastar® granular pigment

## GRANASTAR® GRANULAR PIGMENT

- The most vibrant pigment with the highest tinting strength on the market
- Granastar pigment is less expensive than liquid, and produces more intense colors at a lower dosage
- Achieves consistent results, batch after batch
- Lighter than liquid for easier handling and lower transport costs
- Reduces environmental impact
- Low dust
- No mess